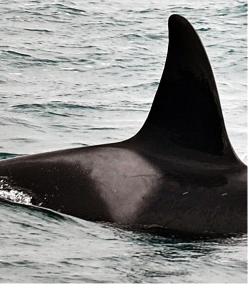

#### Introduction and Catalogue Key

The following catalogue presents photo-identification images of 100 North Atlantic Killer Whales sighted off the Snæfellsnes Peninsula from January 2014 to January 2015. The catalogue is divided into summer (May - September) and winter (November - April) sightings, since observations thus far suggest that family groups visiting the area in the summer (p. 3-14) are different ones from the winter season (p. 15-30). Individuals believed to form a family group are listed together on one or more pages. Mother-calf-pairs are represented by consecutive alphanumeric codes, with the mother followed by the offspring (calves marked with a "J" or "B").

Q = Female J = Juvenile (older calf)

This catalogue has been compiled and made publicly available to whale watchers and whale-watch operators to enhance observations and facilitate identification of the Icelandic killer whale population. We hope that the catalogue will help us follow the seasonal movements of the Icelandic orca population as it can be used by the whale-watching public to identify killer whales during sightings all over Iceland.