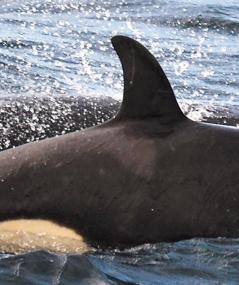

#### Introduction and Catalogue Key

The following catalogue presents photo-identification images of 100 North Atlantic Killer Whales sighted off the Snæfellsnes Peninsula from January 2014 to January 2015. The catalogue is divided into summer (May - September) and winter (November - April) sightings, since observations thus far suggest that family groups visiting the area in the summer (p. 3-14) are different ones from the winter season (p. 15-30). Individuals believed to form a family group are listed together on one or more pages. Mother-calf-pairs are represented by consecutive alphanumeric codes, with the mother followed by the offspring (calves marked with a "J" or "B").