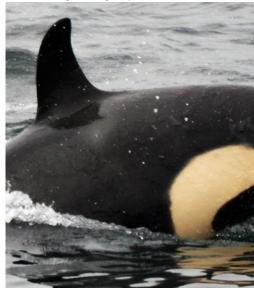

#### Introduction and Catalogue Key

The following catalogue presents photo-identification images of 100 North Atlantic Killer Whales sighted off the Snæfellsnes Peninsula from January 2014 to January 2015. The catalogue is divided into summer (May - September) and winter (November - April) sightings, since observations thus far suggest that family groups visiting the area in the summer (p. 3-14) are different ones from the winter season (p. 15-30). Individuals believed to form a family group are listed together on one or more pages. Mother-calf-pairs are represented by consecutive alphanumeric codes, with the mother followed by the offspring (calves marked with a "J" or "B").