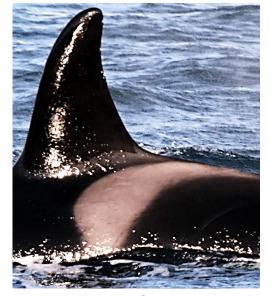

#### Introduction and Catalogue Key

The following catalogue presents photo-identification images of 100 North Atlantic Killer Whales sighted off the Snæfellsnes Peninsula from January 2014 to January 2015. The catalogue is divided into summer (May - September) and winter (November - April) sightings, since observations thus far suggest that family groups visiting the area in the summer (p. 3-14) are different ones from the winter season (p. 15-30). Individuals believed to form a family group are listed together on one or more pages. Mother-calf-pairs are represented by consecutive alphanumeric codes, with the mother followed by the offspring (calves marked with a "J" or "B").