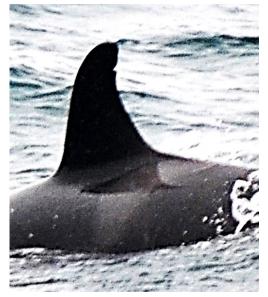

#### Introduction and Catalogue Key

The following catalogue presents photo-identification images of 100 North Atlantic Killer Whales sighted off the Snæfellsnes Peninsula from January 2014 to January 2015. The catalogue is divided into summer (May - September) and winter (November - April) sightings, since observations thus far suggest that family groups visiting the area in the summer (p. 3-14) are different ones from the winter season (p. 15-30). Individuals believed to form a family group are listed together on one or more pages. Mother-calf-pairs are represented by consecutive alphanumeric codes, with the mother followed by the offspring (calves marked with a "J" or "B").