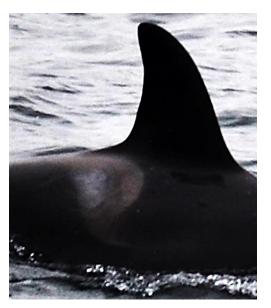

#### Introduction and Catalogue Key

The following catalogue presents photo-identification images of 100 North Atlantic Killer Whales sighted off the Snæfellsnes Peninsula from January 2014 to January 2015. The catalogue is divided into summer (May - September) and winter (November - April) sightings, since observations thus far suggest that family groups visiting the area in the summer (p. 3-14) are different ones from the winter season (p. 15-30). Individuals believed to form a family group are listed together on one or more pages. Mother-calf-pairs are represented by consecutive alphanumeric codes, with the mother followed by the offspring (calves marked with a "J" or "B").