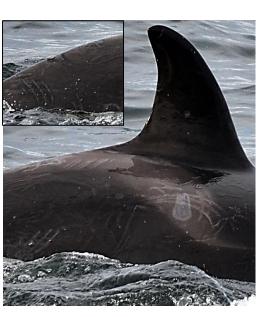

SN002 "Moon" (J)

SN004 "Rainbow" (B)

SN003 "Stitches" Q

SN005 "Lightning" Q

SN007 "Aftershock" (B)

Picture pending

SN008 "Boomerang" O

Picture pending