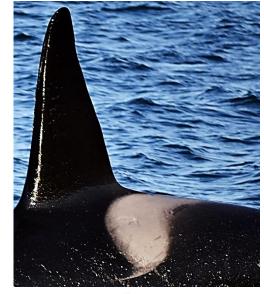

#### Introduction and Catalogue Key

The following catalogue presents photo-identification images of 100 North Atlantic Killer Whales sighted off the Snæfellsnes Peninsula from January 2014 to January 2015. The catalogue is divided into summer (May - September) and winter (November - April) sightings, since observations thus far suggest that family groups visiting the area in the summer (p. 3-14) are different ones from the winter season (p. 15-30). Individuals believed to form a family group are listed together on one or more pages. Mother-calf-pairs are represented by consecutive alphanumeric codes, with the mother followed by the offspring (calves marked with a "J" or "B").