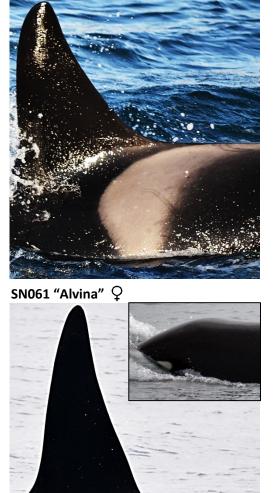

SN054 "Snowflake" Q

SN055 "Whirlwind"  $\, Q \,$ 

© 2015 Marie Mrusczok

18

SN058 "Katla" (B)

**sn057** ♀

SN059 "Ardence" (J)

SN062 "Arrow" 🔿