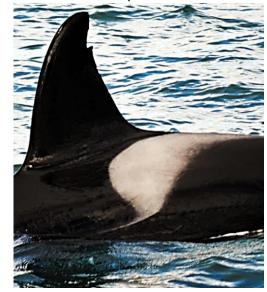

#### Introduction and Catalogue Key

The following catalogue presents photo-identification images of 100 North Atlantic Killer Whales sighted off the Snæfellsnes Peninsula from January 2014 to January 2015. The catalogue is divided into summer (May - September) and winter (November - April) sightings, since observations thus far suggest that family groups visiting the area in the summer (p. 3-14) are different ones from the winter season (p. 15-30). Individuals believed to form a family group are listed together on one or more pages. Mother-calf-pairs are represented by consecutive alphanumeric codes, with the mother followed by the offspring (calves marked with a "J" or "B").

Q = Female J = Juvenile (older calf)

This catalogue has been compiled and made publicly available to whale watchers and whale-watch operators to enhance observations and facilitate identification of the Icelandic killer whale population. We hope that the catalogue will help us follow the seasonal movements of the Icelandic orca population as it can be used by the whale-watching public to identify killer whales during sightings all over Iceland.