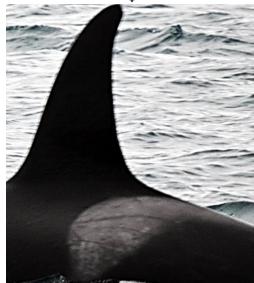

#### Introduction and Catalogue Key

The following catalogue presents photo-identification images of 100 North Atlantic Killer Whales sighted off the Snæfellsnes Peninsula from January 2014 to January 2015. The catalogue is divided into summer (May - September) and winter (November - April) sightings, since observations thus far suggest that family groups visiting the area in the summer (p. 3-14) are different ones from the winter season (p. 15-30). Individuals believed to form a family group are listed together on one or more pages. Mother-calf-pairs are represented by consecutive alphanumeric codes, with the mother followed by the offspring (calves marked with a "J" or "B").

Q = Female J = Juvenile (older calf)

This catalogue has been compiled and made publicly available to whale watchers and whale-watch operators to enhance observations and facilitate identification of the Icelandic killer whale population. We hope that the catalogue will help us follow the seasonal movements of the Icelandic orca population as it can be used by the whale-watching public to identify killer whales during sightings all over Iceland.