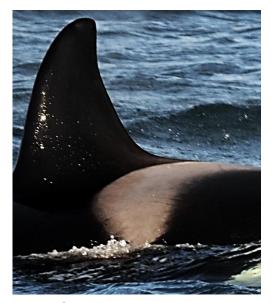

#### Introduction and Catalogue Key

The following catalogue presents photo-identification images of 100 North Atlantic Killer Whales sighted off the Snæfellsnes Peninsula from January 2014 to January 2015. The catalogue is divided into summer (May - September) and winter (November - April) sightings, since observations thus far suggest that family groups visiting the area in the summer (p. 3-14) are different ones from the winter season (p. 15-30). Individuals believed to form a family group are listed together on one or more pages. Mother-calf-pairs are represented by consecutive alphanumeric codes, with the mother followed by the offspring (calves marked with a "J" or "B").

Q = Female J = Juvenile (older calf)

This catalogue has been compiled and made publicly available to whale watchers and whale-watch operators to enhance observations and facilitate identification of the Icelandic killer whale population. We hope that the catalogue will help us follow the seasonal movements of the Icelandic orca population as it can be used by the whale-watching public to identify killer whales during sightings all over Iceland.