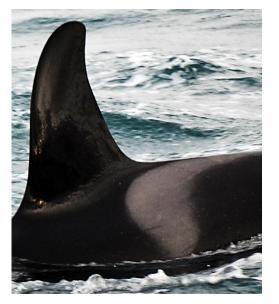

#### Introduction and Catalogue Key

The following catalogue presents photo-identification images of 100 North Atlantic Killer Whales sighted off the Snæfellsnes Peninsula from January 2014 to January 2015. The catalogue is divided into summer (May - September) and winter (November - April) sightings, since observations thus far suggest that family groups visiting the area in the summer (p. 3-14) are different ones from the winter season (p. 15-30). Individuals believed to form a family group are listed together on one or more pages. Mother-calf-pairs are represented by consecutive alphanumeric codes, with the mother followed by the offspring (calves marked with a "J" or "B").