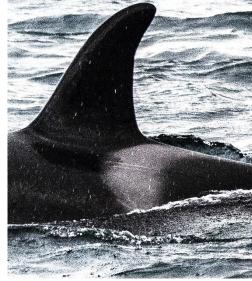

#### Introduction and Catalogue Key

The following catalogue presents photo-identification images of 100 North Atlantic Killer Whales sighted off the Snæfellsnes Peninsula from January 2014 to January 2015. The catalogue is divided into summer (May - September) and winter (November - April) sightings, since observations thus far suggest that family groups visiting the area in the summer (p. 3-14) are different ones from the winter season (p. 15-30). Individuals believed to form a family group are listed together on one or more pages. Mother-calf-pairs are represented by consecutive alphanumeric codes, with the mother followed by the offspring (calves marked with a "J" or "B").