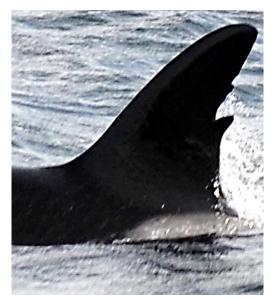

#### Introduction and Catalogue Key

The following catalogue presents photo-identification images of 100 North Atlantic Killer Whales sighted off the Snæfellsnes Peninsula from January 2014 to January 2015. The catalogue is divided into summer (May - September) and winter (November - April) sightings, since observations thus far suggest that family groups visiting the area in the summer (p. 3-14) are different ones from the winter season (p. 15-30). Individuals believed to form a family group are listed together on one or more pages. Mother-calf-pairs are represented by consecutive alphanumeric codes, with the mother followed by the offspring (calves marked with a "J" or "B").

Q = Female J = Juvenile (older calf)

This catalogue has been compiled and made publicly available to whale watchers and whale-watch operators to enhance observations and facilitate identification of the Icelandic killer whale population. We hope that the catalogue will help us follow the seasonal movements of the Icelandic orca population as it can be used by the whale-watching public to identify killer whales during sightings all over Iceland.