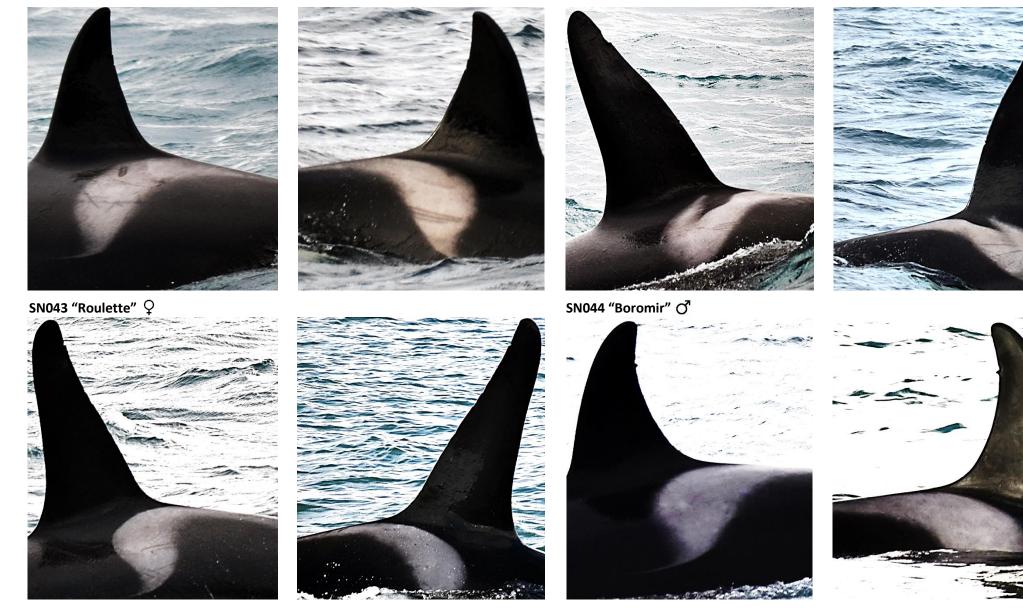

SN036

SN038 "Constance" Q

SN040 "Musketeer"

SN039 "D'Artagnan" O

SN042 "Queen Anne"  $\, Q \,$ 

SN041 "Athos" 🔿

1

SN045 "Faramir" 🔿