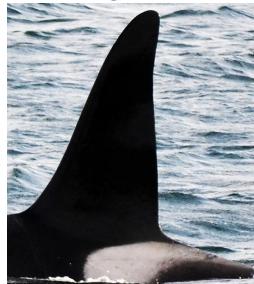

#### Introduction and Catalogue Key

The following catalogue presents photo-identification images of 100 North Atlantic Killer Whales sighted off the Snæfellsnes Peninsula from January 2014 to January 2015. The catalogue is divided into summer (May - September) and winter (November - April) sightings, since observations thus far suggest that family groups visiting the area in the summer (p. 3-14) are different ones from the winter season (p. 15-30). Individuals believed to form a family group are listed together on one or more pages. Mother-calf-pairs are represented by consecutive alphanumeric codes, with the mother followed by the offspring (calves marked with a "J" or "B").