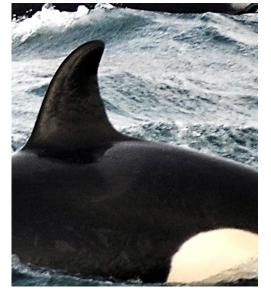

#### Introduction and Catalogue Key

The following catalogue presents photo-identification images of 100 North Atlantic Killer Whales sighted off the Snæfellsnes Peninsula from January 2014 to January 2015. The catalogue is divided into summer (May - September) and winter (November - April) sightings, since observations thus far suggest that family groups visiting the area in the summer (p. 3-14) are different ones from the winter season (p. 15-30). Individuals believed to form a family group are listed together on one or more pages. Mother-calf-pairs are represented by consecutive alphanumeric codes, with the mother followed by the offspring (calves marked with a "J" or "B").

Q = Female J = Juvenile (older calf)

This catalogue has been compiled and made publicly available to whale watchers and whale-watch operators to enhance observations and facilitate identification of the Icelandic killer whale population. We hope that the catalogue will help us follow the seasonal movements of the Icelandic orca population as it can be used by the whale-watching public to identify killer whales during sightings all over Iceland.