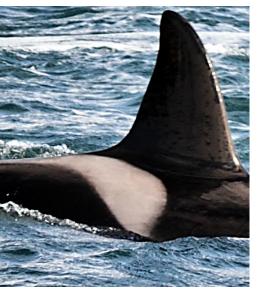

SN010 "Fog" Q

SN009 "Claw"

SN011 "Twilight" (B)

SN012 "Bulletproof"  $\vec{O}$ 

SN014 "Hieroglyph" (B)

and the second

SN015 "Three Scars" (J)

SN017 "Rogue" Q