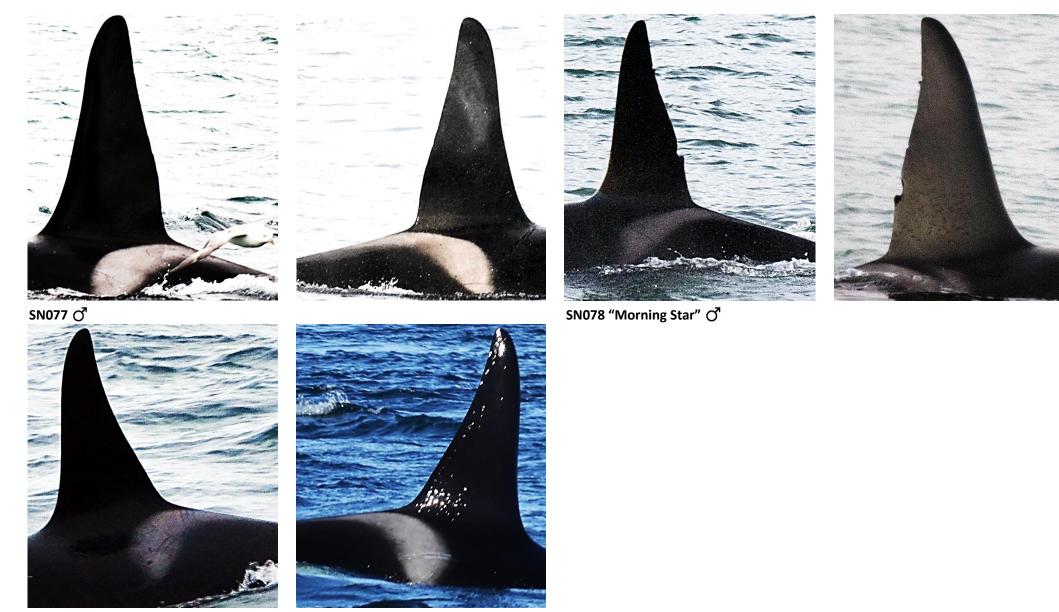

SN010 "Fog" Q

SN009 "Claw"

SN011 "Twilight" (B)

SN012 "Bulletproof"  $\vec{O}$ 

SN014 "Hieroglyph" (B)

and the second

SN015 "Three Scars" (J)

SN017 "Rogue" Q