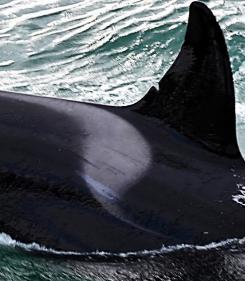

#### Introduction and Catalogue Key

The following catalogue presents photo-identification images of 100 North Atlantic Killer Whales sighted off the Snæfellsnes Peninsula from January 2014 to January 2015. The catalogue is divided into summer (May - September) and winter (November - April) sightings, since observations thus far suggest that family groups visiting the area in the summer (p. 3-14) are different ones from the winter season (p. 15-30). Individuals believed to form a family group are listed together on one or more pages. Mother-calf-pairs are represented by consecutive alphanumeric codes, with the mother followed by the offspring (calves marked with a "J" or "B").