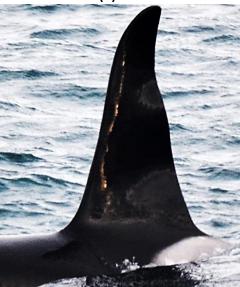

SN063 "Humpy" 🔿

SN066 "Supreme" 🔿

SN065 "Defiance"  $\, Q \,$ 

**SN067** ♀

SN068

SN070 "Attack" (B)

SN072 🝼

SN074 "Raggedy"  $\, Q \,$ 