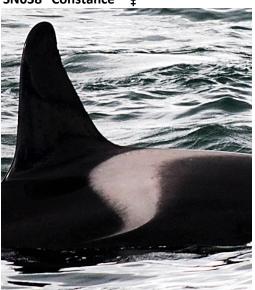

SN036

SN038 "Constance" Q

SN040 "Musketeer"

SN039 "D'Artagnan" O

SN042 "Queen Anne"  $\, Q \,$ 

SN041 "Athos" 🔿

1

SN045 "Faramir" 🔿