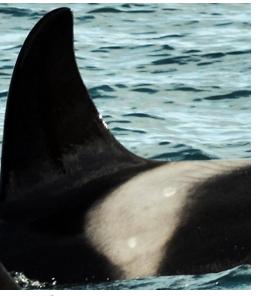

#### Introduction and Catalogue Key

The following catalogue presents photo-identification images of 100 North Atlantic Killer Whales sighted off the Snæfellsnes Peninsula from January 2014 to January 2015. The catalogue is divided into summer (May - September) and winter (November - April) sightings, since observations thus far suggest that family groups visiting the area in the summer (p. 3-14) are different ones from the winter season (p. 15-30). Individuals believed to form a family group are listed together on one or more pages. Mother-calf-pairs are represented by consecutive alphanumeric codes, with the mother followed by the offspring (calves marked with a "J" or "B").