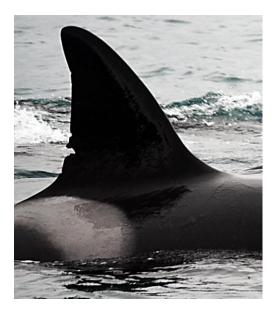

#### Introduction and Catalogue Key

The following catalogue presents photo-identification images of 100 North Atlantic Killer Whales sighted off the Snæfellsnes Peninsula from January 2014 to January 2015. The catalogue is divided into summer (May - September) and winter (November - April) sightings, since observations thus far suggest that family groups visiting the area in the summer (p. 3-14) are different ones from the winter season (p. 15-30). Individuals believed to form a family group are listed together on one or more pages. Mother-calf-pairs are represented by consecutive alphanumeric codes, with the mother followed by the offspring (calves marked with a "J" or "B").

Q = Female J = Juvenile (older calf)

This catalogue has been compiled and made publicly available to whale watchers and whale-watch operators to enhance observations and facilitate identification of the Icelandic killer whale population. We hope that the catalogue will help us follow the seasonal movements of the Icelandic orca population as it can be used by the whale-watching public to identify killer whales during sightings all over Iceland.