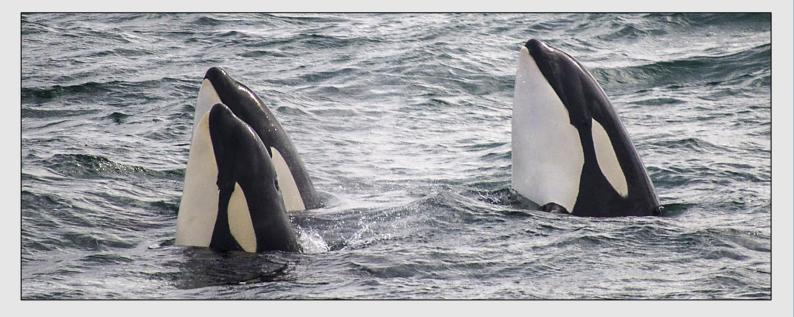

#### Introduction and Catalogue Key

The following catalogue presents photo-identification images of 100 North Atlantic Killer Whales sighted off the Snæfellsnes Peninsula from January 2014 to January 2015. The catalogue is divided into summer (May - September) and winter (November - April) sightings, since observations thus far suggest that family groups visiting the area in the summer (p. 3-14) are different ones from the winter season (p. 15-30). Individuals believed to form a family group are listed together on one or more pages. Mother-calf-pairs are represented by consecutive alphanumeric codes, with the mother followed by the offspring (calves marked with a "J" or "B").