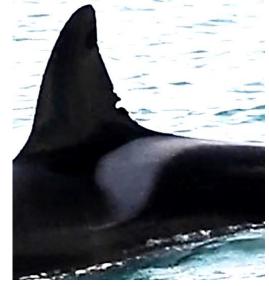

#### Introduction and Catalogue Key

The following catalogue presents photo-identification images of 100 North Atlantic Killer Whales sighted off the Snæfellsnes Peninsula from January 2014 to January 2015. The catalogue is divided into summer (May - September) and winter (November - April) sightings, since observations thus far suggest that family groups visiting the area in the summer (p. 3-14) are different ones from the winter season (p. 15-30). Individuals believed to form a family group are listed together on one or more pages. Mother-calf-pairs are represented by consecutive alphanumeric codes, with the mother followed by the offspring (calves marked with a "J" or "B").

Q = Female J = Juvenile (older calf)

This catalogue has been compiled and made publicly available to whale watchers and whale-watch operators to enhance observations and facilitate identification of the Icelandic killer whale population. We hope that the catalogue will help us follow the seasonal movements of the Icelandic orca population as it can be used by the whale-watching public to identify killer whales during sightings all over Iceland.