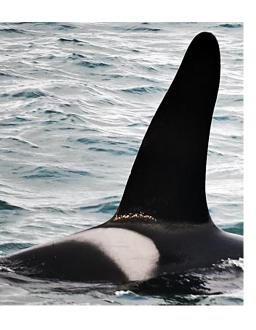

#### Introduction and Catalogue Key

The following catalogue presents photo-identification images of 100 North Atlantic Killer Whales sighted off the Snæfellsnes Peninsula from January 2014 to January 2015. The catalogue is divided into summer (May - September) and winter (November - April) sightings, since observations thus far suggest that family groups visiting the area in the summer (p. 3-14) are different ones from the winter season (p. 15-30). Individuals believed to form a family group are listed together on one or more pages. Mother-calf-pairs are represented by consecutive alphanumeric codes, with the mother followed by the offspring (calves marked with a "J" or "B").

Q = Female J = Juvenile (older calf)

This catalogue has been compiled and made publicly available to whale watchers and whale-watch operators to enhance observations and facilitate identification of the Icelandic killer whale population. We hope that the catalogue will help us follow the seasonal movements of the Icelandic orca population as it can be used by the whale-watching public to identify killer whales during sightings all over Iceland.