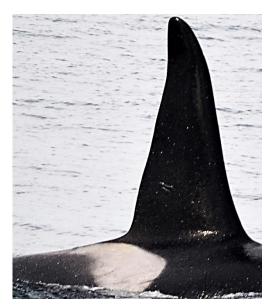

#### Introduction and Catalogue Key

The following catalogue presents photo-identification images of 100 North Atlantic Killer Whales sighted off the Snæfellsnes Peninsula from January 2014 to January 2015. The catalogue is divided into summer (May - September) and winter (November - April) sightings, since observations thus far suggest that family groups visiting the area in the summer (p. 3-14) are different ones from the winter season (p. 15-30). Individuals believed to form a family group are listed together on one or more pages. Mother-calf-pairs are represented by consecutive alphanumeric codes, with the mother followed by the offspring (calves marked with a "J" or "B").

Q = Female J = Juvenile (older calf)

This catalogue has been compiled and made publicly available to whale watchers and whale-watch operators to enhance observations and facilitate identification of the Icelandic killer whale population. We hope that the catalogue will help us follow the seasonal movements of the Icelandic orca population as it can be used by the whale-watching public to identify killer whales during sightings all over Iceland.