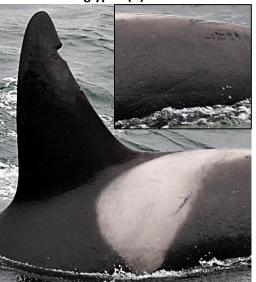

SN010 "Fog" Q

SN009 "Claw"

SN011 "Twilight" (B)

SN012 "Bulletproof"  $\vec{O}$ 

SN014 "Hieroglyph" (B)

and the second

SN015 "Three Scars" (J)

SN017 "Rogue" Q