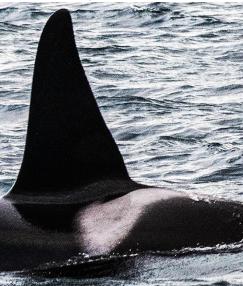

#### Introduction and Catalogue Key

The following catalogue presents photo-identification images of 100 North Atlantic Killer Whales sighted off the Snæfellsnes Peninsula from January 2014 to January 2015. The catalogue is divided into summer (May - September) and winter (November - April) sightings, since observations thus far suggest that family groups visiting the area in the summer (p. 3-14) are different ones from the winter season (p. 15-30). Individuals believed to form a family group are listed together on one or more pages. Mother-calf-pairs are represented by consecutive alphanumeric codes, with the mother followed by the offspring (calves marked with a "J" or "B").