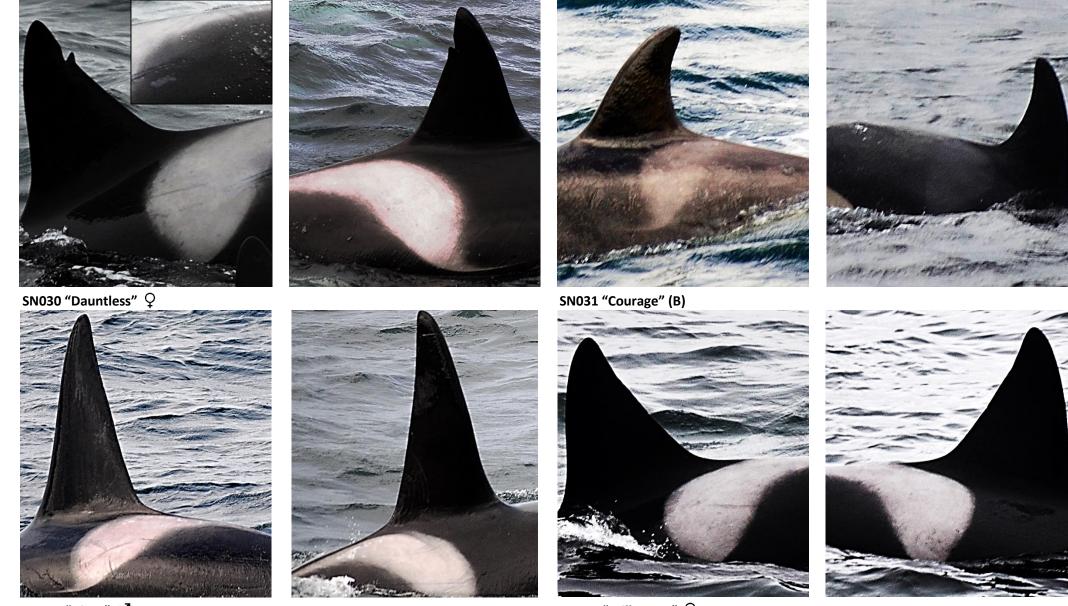

#### Introduction and Catalogue Key

The following catalogue presents photo-identification images of 100 North Atlantic Killer Whales sighted off the Snæfellsnes Peninsula from January 2014 to January 2015. The catalogue is divided into summer (May - September) and winter (November - April) sightings, since observations thus far suggest that family groups visiting the area in the summer (p. 3-14) are different ones from the winter season (p. 15-30). Individuals believed to form a family group are listed together on one or more pages. Mother-calf-pairs are represented by consecutive alphanumeric codes, with the mother followed by the offspring (calves marked with a "J" or "B").

Q = Female J = Juvenile (older calf)

This catalogue has been compiled and made publicly available to whale watchers and whale-watch operators to enhance observations and facilitate identification of the Icelandic killer whale population. We hope that the catalogue will help us follow the seasonal movements of the Icelandic orca population as it can be used by the whale-watching public to identify killer whales during sightings all over Iceland.