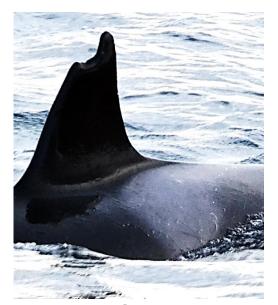

#### Introduction and Catalogue Key

The following catalogue presents photo-identification images of 100 North Atlantic Killer Whales sighted off the Snæfellsnes Peninsula from January 2014 to January 2015. The catalogue is divided into summer (May - September) and winter (November - April) sightings, since observations thus far suggest that family groups visiting the area in the summer (p. 3-14) are different ones from the winter season (p. 15-30). Individuals believed to form a family group are listed together on one or more pages. Mother-calf-pairs are represented by consecutive alphanumeric codes, with the mother followed by the offspring (calves marked with a "J" or "B").