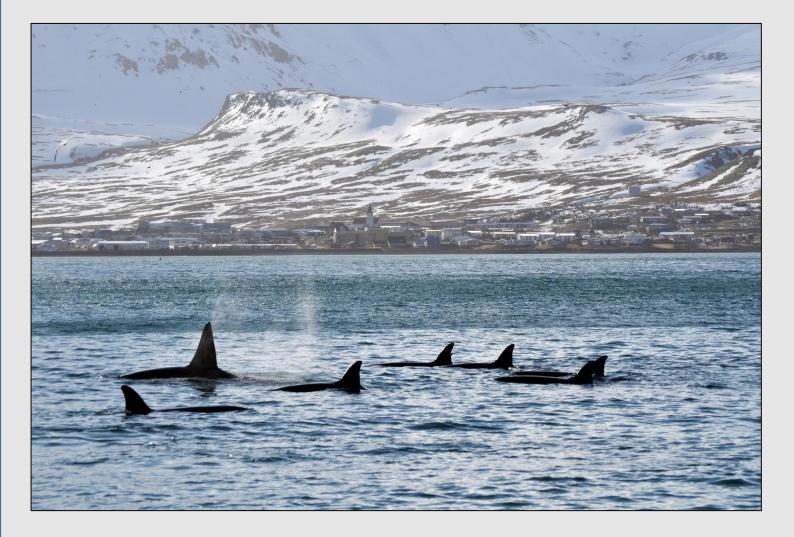

#### Introduction and Catalogue Key

The following catalogue presents photo-identification images of 100 North Atlantic Killer Whales sighted off the Snæfellsnes Peninsula from January 2014 to January 2015. The catalogue is divided into summer (May - September) and winter (November - April) sightings, since observations thus far suggest that family groups visiting the area in the summer (p. 3-14) are different ones from the winter season (p. 15-30). Individuals believed to form a family group are listed together on one or more pages. Mother-calf-pairs are represented by consecutive alphanumeric codes, with the mother followed by the offspring (calves marked with a "J" or "B").