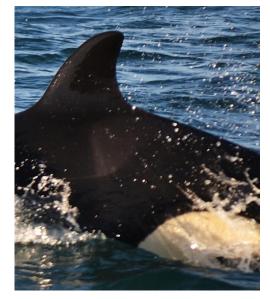

#### Introduction and Catalogue Key

The following catalogue presents photo-identification images of 100 North Atlantic Killer Whales sighted off the Snæfellsnes Peninsula from January 2014 to January 2015. The catalogue is divided into summer (May - September) and winter (November - April) sightings, since observations thus far suggest that family groups visiting the area in the summer (p. 3-14) are different ones from the winter season (p. 15-30). Individuals believed to form a family group are listed together on one or more pages. Mother-calf-pairs are represented by consecutive alphanumeric codes, with the mother followed by the offspring (calves marked with a "J" or "B").

Q = Female J = Juvenile (older calf)

This catalogue has been compiled and made publicly available to whale watchers and whale-watch operators to enhance observations and facilitate identification of the Icelandic killer whale population. We hope that the catalogue will help us follow the seasonal movements of the Icelandic orca population as it can be used by the whale-watching public to identify killer whales during sightings all over Iceland.