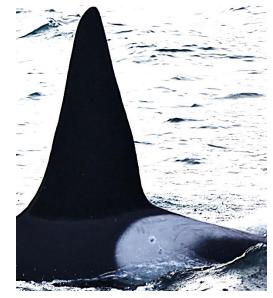

SN010 "Fog" Q

SN009 "Claw"

SN011 "Twilight" (B)

SN012 "Bulletproof"  $\vec{O}$ 

SN014 "Hieroglyph" (B)

and the second

SN015 "Three Scars" (J)

SN017 "Rogue" Q