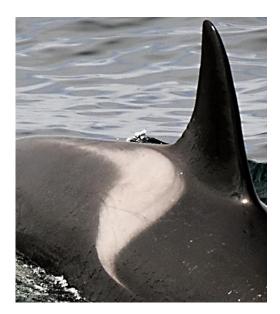

#### Introduction and Catalogue Key

The following catalogue presents photo-identification images of 100 North Atlantic Killer Whales sighted off the Snæfellsnes Peninsula from January 2014 to January 2015. The catalogue is divided into summer (May - September) and winter (November - April) sightings, since observations thus far suggest that family groups visiting the area in the summer (p. 3-14) are different ones from the winter season (p. 15-30). Individuals believed to form a family group are listed together on one or more pages. Mother-calf-pairs are represented by consecutive alphanumeric codes, with the mother followed by the offspring (calves marked with a "J" or "B").

Q = Female J = Juvenile (older calf)

This catalogue has been compiled and made publicly available to whale watchers and whale-watch operators to enhance observations and facilitate identification of the Icelandic killer whale population. We hope that the catalogue will help us follow the seasonal movements of the Icelandic orca population as it can be used by the whale-watching public to identify killer whales during sightings all over Iceland.