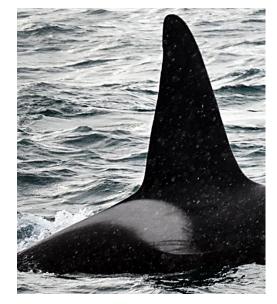

#### Introduction and Catalogue Key

The following catalogue presents photo-identification images of 100 North Atlantic Killer Whales sighted off the Snæfellsnes Peninsula from January 2014 to January 2015. The catalogue is divided into summer (May - September) and winter (November - April) sightings, since observations thus far suggest that family groups visiting the area in the summer (p. 3-14) are different ones from the winter season (p. 15-30). Individuals believed to form a family group are listed together on one or more pages. Mother-calf-pairs are represented by consecutive alphanumeric codes, with the mother followed by the offspring (calves marked with a "J" or "B").

Q = Female J = Juvenile (older calf)

This catalogue has been compiled and made publicly available to whale watchers and whale-watch operators to enhance observations and facilitate identification of the Icelandic killer whale population. We hope that the catalogue will help us follow the seasonal movements of the Icelandic orca population as it can be used by the whale-watching public to identify killer whales during sightings all over Iceland.