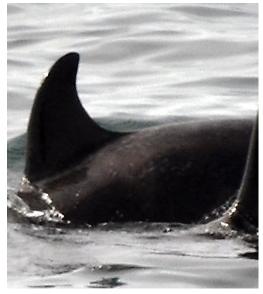

#### Introduction and Catalogue Key

The following catalogue presents photo-identification images of 100 North Atlantic Killer Whales sighted off the Snæfellsnes Peninsula from January 2014 to January 2015. The catalogue is divided into summer (May - September) and winter (November - April) sightings, since observations thus far suggest that family groups visiting the area in the summer (p. 3-14) are different ones from the winter season (p. 15-30). Individuals believed to form a family group are listed together on one or more pages. Mother-calf-pairs are represented by consecutive alphanumeric codes, with the mother followed by the offspring (calves marked with a "J" or "B").

Q = Female J = Juvenile (older calf)

This catalogue has been compiled and made publicly available to whale watchers and whale-watch operators to enhance observations and facilitate identification of the Icelandic killer whale population. We hope that the catalogue will help us follow the seasonal movements of the Icelandic orca population as it can be used by the whale-watching public to identify killer whales during sightings all over Iceland.