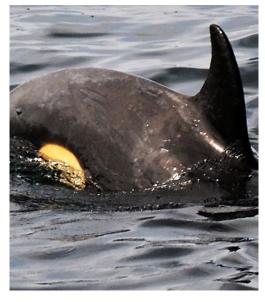

#### Introduction and Catalogue Key

The following catalogue presents photo-identification images of 100 North Atlantic Killer Whales sighted off the Snæfellsnes Peninsula from January 2014 to January 2015. The catalogue is divided into summer (May - September) and winter (November - April) sightings, since observations thus far suggest that family groups visiting the area in the summer (p. 3-14) are different ones from the winter season (p. 15-30). Individuals believed to form a family group are listed together on one or more pages. Mother-calf-pairs are represented by consecutive alphanumeric codes, with the mother followed by the offspring (calves marked with a "J" or "B").

Q = Female J = Juvenile (older calf)

This catalogue has been compiled and made publicly available to whale watchers and whale-watch operators to enhance observations and facilitate identification of the Icelandic killer whale population. We hope that the catalogue will help us follow the seasonal movements of the Icelandic orca population as it can be used by the whale-watching public to identify killer whales during sightings all over Iceland.