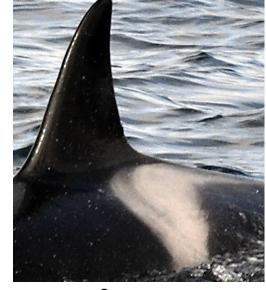

#### Introduction and Catalogue Key

The following catalogue presents photo-identification images of 100 North Atlantic Killer Whales sighted off the Snæfellsnes Peninsula from January 2014 to January 2015. The catalogue is divided into summer (May - September) and winter (November - April) sightings, since observations thus far suggest that family groups visiting the area in the summer (p. 3-14) are different ones from the winter season (p. 15-30). Individuals believed to form a family group are listed together on one or more pages. Mother-calf-pairs are represented by consecutive alphanumeric codes, with the mother followed by the offspring (calves marked with a "J" or "B").

Q = Female J = Juvenile (older calf)

This catalogue has been compiled and made publicly available to whale watchers and whale-watch operators to enhance observations and facilitate identification of the Icelandic killer whale population. We hope that the catalogue will help us follow the seasonal movements of the Icelandic orca population as it can be used by the whale-watching public to identify killer whales during sightings all over Iceland.