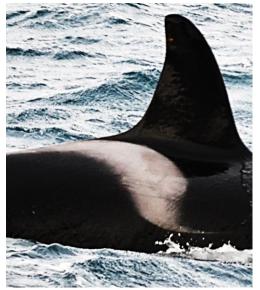

#### Introduction and Catalogue Key

The following catalogue presents photo-identification images of 100 North Atlantic Killer Whales sighted off the Snæfellsnes Peninsula from January 2014 to January 2015. The catalogue is divided into summer (May - September) and winter (November - April) sightings, since observations thus far suggest that family groups visiting the area in the summer (p. 3-14) are different ones from the winter season (p. 15-30). Individuals believed to form a family group are listed together on one or more pages. Mother-calf-pairs are represented by consecutive alphanumeric codes, with the mother followed by the offspring (calves marked with a "J" or "B").

Q = Female J = Juvenile (older calf)

This catalogue has been compiled and made publicly available to whale watchers and whale-watch operators to enhance observations and facilitate identification of the Icelandic killer whale population. We hope that the catalogue will help us follow the seasonal movements of the Icelandic orca population as it can be used by the whale-watching public to identify killer whales during sightings all over Iceland.