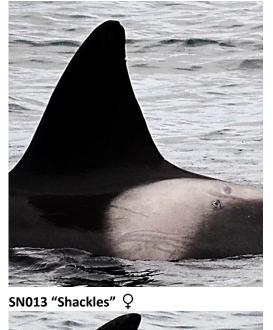

SN010 "Fog" Q

SN009 "Claw"

SN011 "Twilight" (B)

SN012 "Bulletproof"  $\vec{O}$ 

SN014 "Hieroglyph" (B)

and the second

SN015 "Three Scars" (J)

SN017 "Rogue" Q