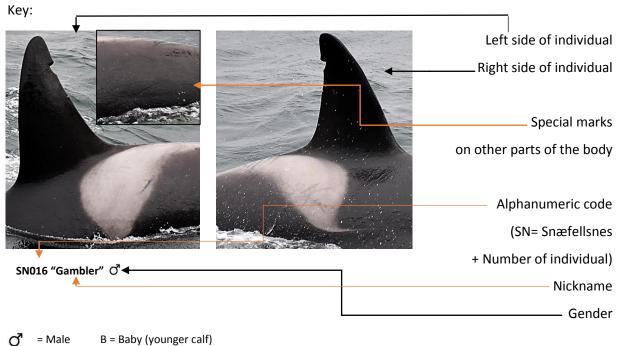

#### Introduction and Catalogue Key

The following catalogue presents photo-identification images of 100 North Atlantic Killer Whales sighted off the Snæfellsnes Peninsula from January 2014 to January 2015. The catalogue is divided into summer (May - September) and winter (November - April) sightings, since observations thus far suggest that family groups visiting the area in the summer (p. 3-14) are different ones from the winter season (p. 15-30). Individuals believed to form a family group are listed together on one or more pages. Mother-calf-pairs are represented by consecutive alphanumeric codes, with the mother followed by the offspring (calves marked with a "J" or "B").

Q = Female J = Juvenile (older calf)

This catalogue has been compiled and made publicly available to whale watchers and whale-watch operators to enhance observations and facilitate identification of the Icelandic killer whale population. We hope that the catalogue will help us follow the seasonal movements of the Icelandic orca population as it can be used by the whale-watching public to identify killer whales during sightings all over Iceland.