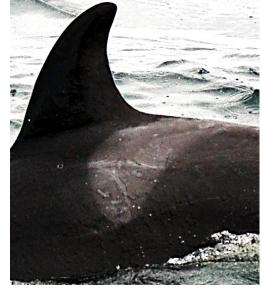

SN010 "Fog" Q

SN009 "Claw"

SN011 "Twilight" (B)

SN012 "Bulletproof"  $\vec{O}$ 

SN014 "Hieroglyph" (B)

and the second

SN015 "Three Scars" (J)

SN017 "Rogue" Q