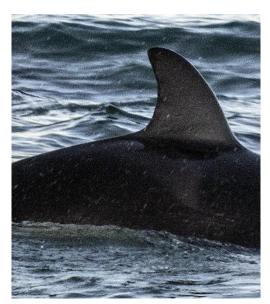

#### Introduction and Catalogue Key

The following catalogue presents photo-identification images of 100 North Atlantic Killer Whales sighted off the Snæfellsnes Peninsula from January 2014 to January 2015. The catalogue is divided into summer (May - September) and winter (November - April) sightings, since observations thus far suggest that family groups visiting the area in the summer (p. 3-14) are different ones from the winter season (p. 15-30). Individuals believed to form a family group are listed together on one or more pages. Mother-calf-pairs are represented by consecutive alphanumeric codes, with the mother followed by the offspring (calves marked with a "J" or "B").

Q = Female J = Juvenile (older calf)

This catalogue has been compiled and made publicly available to whale watchers and whale-watch operators to enhance observations and facilitate identification of the Icelandic killer whale population. We hope that the catalogue will help us follow the seasonal movements of the Icelandic orca population as it can be used by the whale-watching public to identify killer whales during sightings all over Iceland.