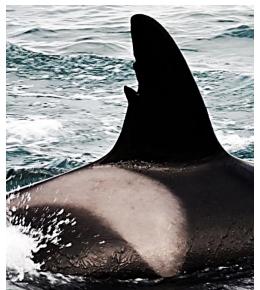

#### Introduction and Catalogue Key

The following catalogue presents photo-identification images of 100 North Atlantic Killer Whales sighted off the Snæfellsnes Peninsula from January 2014 to January 2015. The catalogue is divided into summer (May - September) and winter (November - April) sightings, since observations thus far suggest that family groups visiting the area in the summer (p. 3-14) are different ones from the winter season (p. 15-30). Individuals believed to form a family group are listed together on one or more pages. Mother-calf-pairs are represented by consecutive alphanumeric codes, with the mother followed by the offspring (calves marked with a "J" or "B").

Q = Female J = Juvenile (older calf)

This catalogue has been compiled and made publicly available to whale watchers and whale-watch operators to enhance observations and facilitate identification of the Icelandic killer whale population. We hope that the catalogue will help us follow the seasonal movements of the Icelandic orca population as it can be used by the whale-watching public to identify killer whales during sightings all over Iceland.