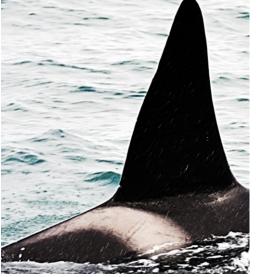

#### Introduction and Catalogue Key

The following catalogue presents photo-identification images of 100 North Atlantic Killer Whales sighted off the Snæfellsnes Peninsula from January 2014 to January 2015. The catalogue is divided into summer (May - September) and winter (November - April) sightings, since observations thus far suggest that family groups visiting the area in the summer (p. 3-14) are different ones from the winter season (p. 15-30). Individuals believed to form a family group are listed together on one or more pages. Mother-calf-pairs are represented by consecutive alphanumeric codes, with the mother followed by the offspring (calves marked with a "J" or "B").

Q = Female J = Juvenile (older calf)

This catalogue has been compiled and made publicly available to whale watchers and whale-watch operators to enhance observations and facilitate identification of the Icelandic killer whale population. We hope that the catalogue will help us follow the seasonal movements of the Icelandic orca population as it can be used by the whale-watching public to identify killer whales during sightings all over Iceland.