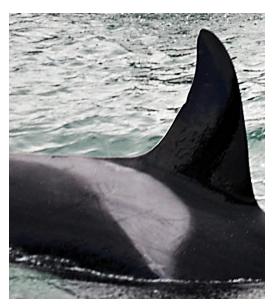

#### Introduction and Catalogue Key

The following catalogue presents photo-identification images of 100 North Atlantic Killer Whales sighted off the Snæfellsnes Peninsula from January 2014 to January 2015. The catalogue is divided into summer (May - September) and winter (November - April) sightings, since observations thus far suggest that family groups visiting the area in the summer (p. 3-14) are different ones from the winter season (p. 15-30). Individuals believed to form a family group are listed together on one or more pages. Mother-calf-pairs are represented by consecutive alphanumeric codes, with the mother followed by the offspring (calves marked with a "J" or "B").