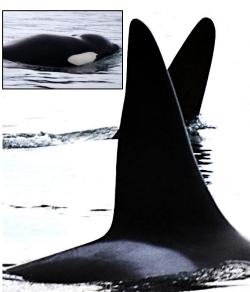

#### Introduction and Catalogue Key

The following catalogue presents photo-identification images of 100 North Atlantic Killer Whales sighted off the Snæfellsnes Peninsula from January 2014 to January 2015. The catalogue is divided into summer (May - September) and winter (November - April) sightings, since observations thus far suggest that family groups visiting the area in the summer (p. 3-14) are different ones from the winter season (p. 15-30). Individuals believed to form a family group are listed together on one or more pages. Mother-calf-pairs are represented by consecutive alphanumeric codes, with the mother followed by the offspring (calves marked with a "J" or "B").