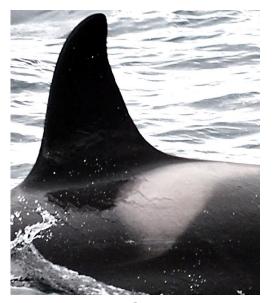

#### Introduction and Catalogue Key

The following catalogue presents photo-identification images of 100 North Atlantic Killer Whales sighted off the Snæfellsnes Peninsula from January 2014 to January 2015. The catalogue is divided into summer (May - September) and winter (November - April) sightings, since observations thus far suggest that family groups visiting the area in the summer (p. 3-14) are different ones from the winter season (p. 15-30). Individuals believed to form a family group are listed together on one or more pages. Mother-calf-pairs are represented by consecutive alphanumeric codes, with the mother followed by the offspring (calves marked with a "J" or "B").