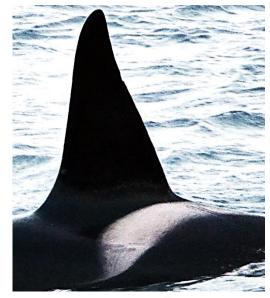

SN010 "Fog" Q

SN009 "Claw"

SN011 "Twilight" (B)

SN012 "Bulletproof"  $\vec{O}$ 

SN014 "Hieroglyph" (B)

and the second

SN015 "Three Scars" (J)

SN017 "Rogue" Q