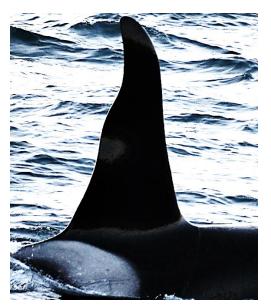

SN063 "Humpy" 🔿

SN066 "Supreme" 🔿

SN065 "Defiance"  $\, Q \,$ 

**SN067** ♀

SN068

SN070 "Attack" (B)

SN072 🝼

SN074 "Raggedy"  $\, Q \,$ 