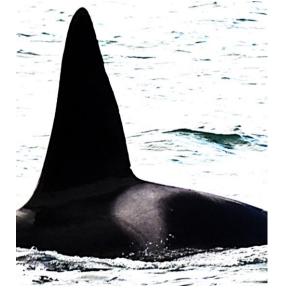

#### Introduction and Catalogue Key

The following catalogue presents photo-identification images of 100 North Atlantic Killer Whales sighted off the Snæfellsnes Peninsula from January 2014 to January 2015. The catalogue is divided into summer (May - September) and winter (November - April) sightings, since observations thus far suggest that family groups visiting the area in the summer (p. 3-14) are different ones from the winter season (p. 15-30). Individuals believed to form a family group are listed together on one or more pages. Mother-calf-pairs are represented by consecutive alphanumeric codes, with the mother followed by the offspring (calves marked with a "J" or "B").

Q = Female J = Juvenile (older calf)

This catalogue has been compiled and made publicly available to whale watchers and whale-watch operators to enhance observations and facilitate identification of the Icelandic killer whale population. We hope that the catalogue will help us follow the seasonal movements of the Icelandic orca population as it can be used by the whale-watching public to identify killer whales during sightings all over Iceland.