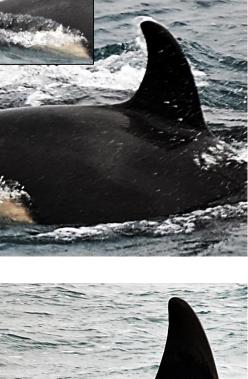

#### Introduction and Catalogue Key

The following catalogue presents photo-identification images of 100 North Atlantic Killer Whales sighted off the Snæfellsnes Peninsula from January 2014 to January 2015. The catalogue is divided into summer (May - September) and winter (November - April) sightings, since observations thus far suggest that family groups visiting the area in the summer (p. 3-14) are different ones from the winter season (p. 15-30). Individuals believed to form a family group are listed together on one or more pages. Mother-calf-pairs are represented by consecutive alphanumeric codes, with the mother followed by the offspring (calves marked with a "J" or "B").

Q = Female J = Juvenile (older calf)

This catalogue has been compiled and made publicly available to whale watchers and whale-watch operators to enhance observations and facilitate identification of the Icelandic killer whale population. We hope that the catalogue will help us follow the seasonal movements of the Icelandic orca population as it can be used by the whale-watching public to identify killer whales during sightings all over Iceland.