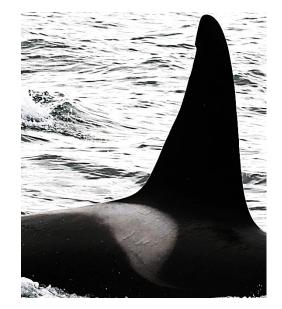

SN010 "Fog" Q

SN009 "Claw"

SN011 "Twilight" (B)

SN012 "Bulletproof"  $\vec{O}$ 

SN014 "Hieroglyph" (B)

and the second

SN015 "Three Scars" (J)

SN017 "Rogue" Q