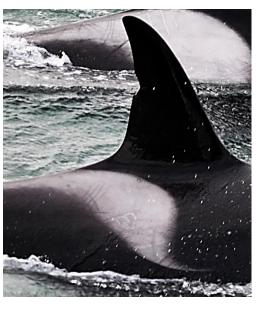

#### Introduction and Catalogue Key

The following catalogue presents photo-identification images of 100 North Atlantic Killer Whales sighted off the Snæfellsnes Peninsula from January 2014 to January 2015. The catalogue is divided into summer (May - September) and winter (November - April) sightings, since observations thus far suggest that family groups visiting the area in the summer (p. 3-14) are different ones from the winter season (p. 15-30). Individuals believed to form a family group are listed together on one or more pages. Mother-calf-pairs are represented by consecutive alphanumeric codes, with the mother followed by the offspring (calves marked with a "J" or "B").