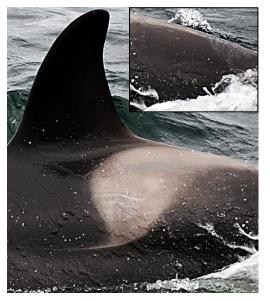

#### Introduction and Catalogue Key

The following catalogue presents photo-identification images of 100 North Atlantic Killer Whales sighted off the Snæfellsnes Peninsula from January 2014 to January 2015. The catalogue is divided into summer (May - September) and winter (November - April) sightings, since observations thus far suggest that family groups visiting the area in the summer (p. 3-14) are different ones from the winter season (p. 15-30). Individuals believed to form a family group are listed together on one or more pages. Mother-calf-pairs are represented by consecutive alphanumeric codes, with the mother followed by the offspring (calves marked with a "J" or "B").

Q = Female J = Juvenile (older calf)

This catalogue has been compiled and made publicly available to whale watchers and whale-watch operators to enhance observations and facilitate identification of the Icelandic killer whale population. We hope that the catalogue will help us follow the seasonal movements of the Icelandic orca population as it can be used by the whale-watching public to identify killer whales during sightings all over Iceland.